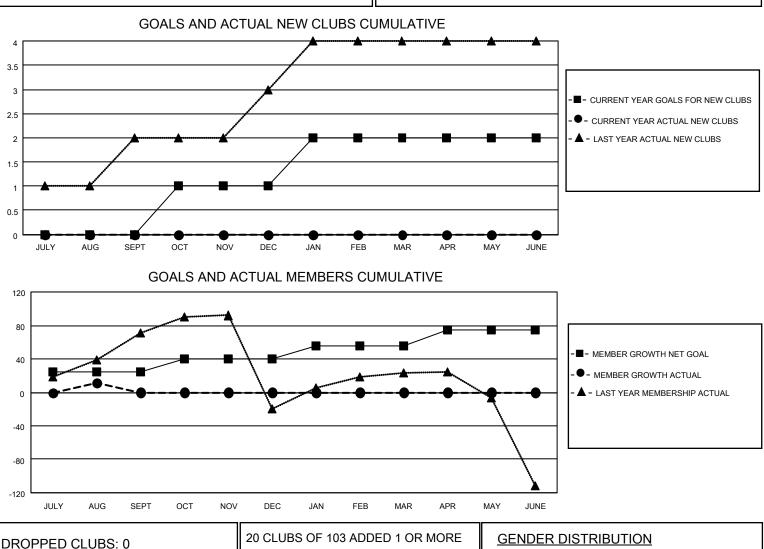

## LOCATION INDIA

District 317 B

Results as of: 8/31/2020

| Clubs                 |               |           |               | Members               |                         |                         |                                                    |  |  |
|-----------------------|---------------|-----------|---------------|-----------------------|-------------------------|-------------------------|----------------------------------------------------|--|--|
| RESULTS FOR 2020-2021 |               |           |               | RESULTS FOR 2020-2021 |                         |                         |                                                    |  |  |
| QUARTER               | NEW CLUB GOAL | NEW CLUBS | DROPPED CLUBS | QUARTER               | IBER GROWTH NET<br>GOAL | MEMBER GROWTH<br>ACTUAL | DROPPED<br>MEMBERS ACTUAL<br>(including transfers) |  |  |
| JULY/AUG/SEPT         | 0             | 0         | 0             | JULY/AUG/SEPT         | 25                      | 64                      | 48                                                 |  |  |
| OCT/NOV/DEC           | 1             | 0         | 0             | OCT/NOV/DEC           | 15                      | 0                       | 0                                                  |  |  |
| JAN/FEB/MAR           | 1             | 0         | 0             | JAN/FEB/MAR           | 15                      | 0                       | 0                                                  |  |  |
| APR/MAY/JUNE          | 0             | 0         | 0             | APR/MAY/JUNE          | 20                      | 0                       | 0                                                  |  |  |

| DROPPED CLUBS: 0 |    | 20 CLUBS OF 103 ADDED 1 OR MORE | GENDER DISTRIBUTION |                |      |
|------------------|----|---------------------------------|---------------------|----------------|------|
|                  |    | NEW MEMBERS                     | MALE                | 2,817 (81.42%) |      |
|                  |    | 4                               | FEMALE              | 643 (18.58%)   |      |
| DROPPED MEMBERS  |    |                                 |                     |                |      |
| DECEASED         | 4  | CLICK HERE FOR CUMULATIVE       |                     |                | 994  |
| CLUB CANCELLED   | 0  | MEMBERSHIP DATA                 |                     |                | 50.4 |
| OTHER            | 44 |                                 |                     |                | 524  |
| TOTAL            | 48 |                                 |                     |                |      |
|                  |    |                                 |                     | _              |      |